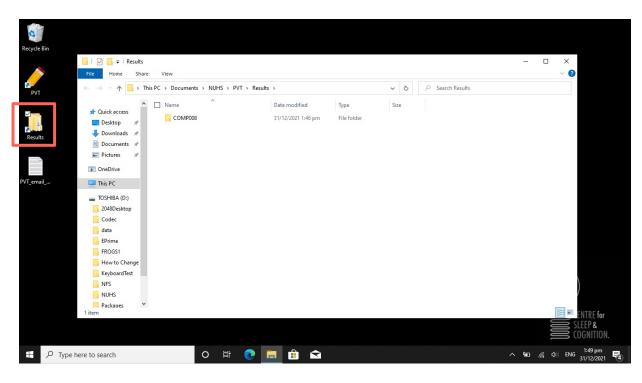

# PVT results

PVT results should automatically upload online if WiFi is turned on

We will contact you if results are not uploaded; please follow email template

## Email PVT results if contacted