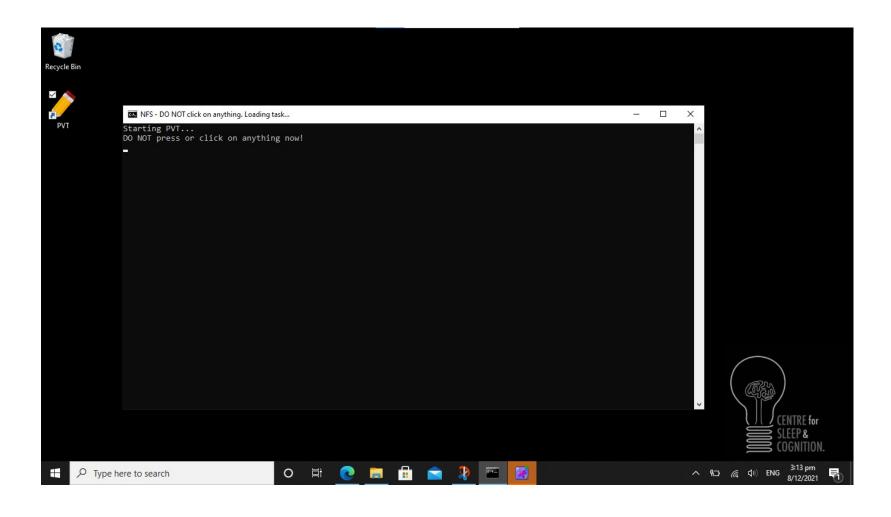

### Click on PVT icon

#### Wait for PVT to load

- It may take the program a minute to load.
- Do not press or click anything while the program is loading as this may cause it to crash.