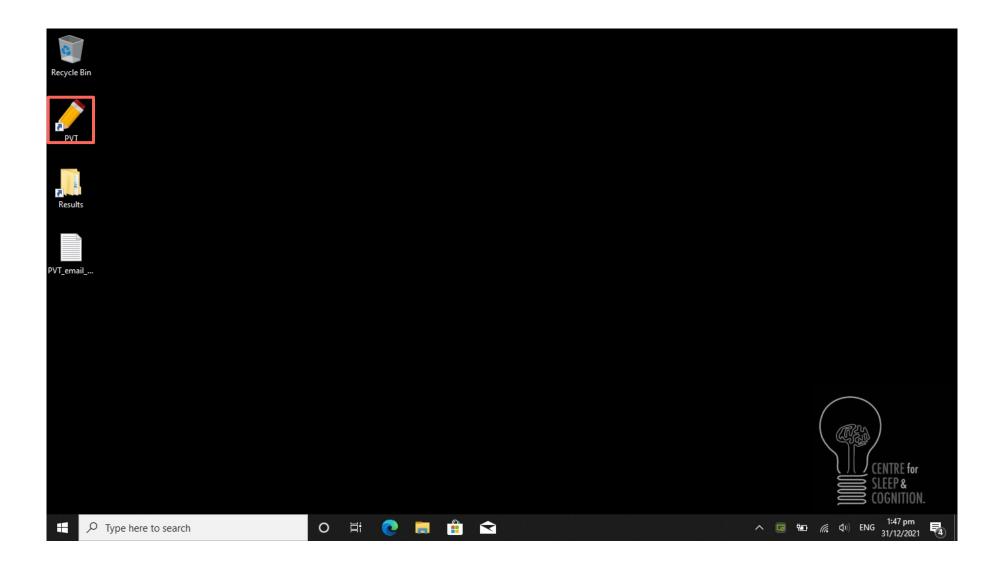

# NUHS SLEEP STUDY

#### **Protocol Details**

**Lab Visit Briefing** 







# Laptop PVT

Password: nuhs

## Laptop PVT

8am-2pm
directly post-call/float
[before sleep]



2. Find a quiet place











5. Sit upright



6. Dominant hand



### Click on PVT icon



#### Wait for PVT to load



- It may take the program a minute to load.
- Do not press or click anything while the program is loading as this may cause it to crash.

# PVT results

PVT results should automatically upload online if WiFi is turned on

We will contact you if results are not uploaded; please follow email template

## Email PVT results if contacted





# Follow email template