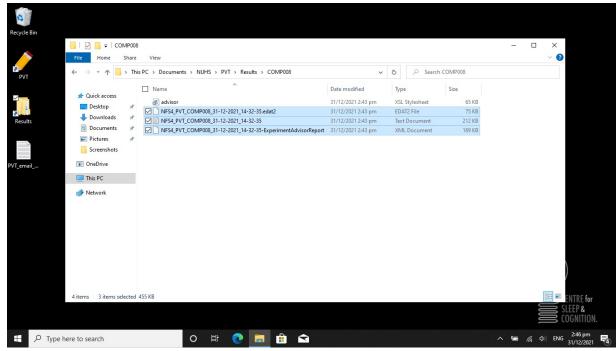

# PVT results

PVT results should automatically upload online if WiFi is turned on

We will contact you if results are not uploaded; please follow email template

## Email PVT results if contacted