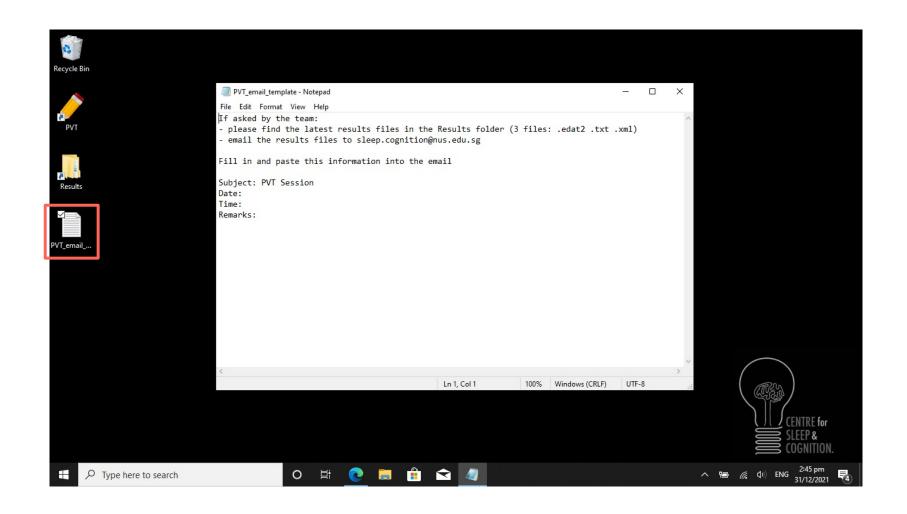

# NUHS SLEEP STUDY

#### **Protocol Details**

**Lab Visit Briefing** 







# Laptop PVT

Password: nuhs

## Laptop PVT

8am-2pm
directly post-call/float
[before sleep]



2. Find a quiet place











5. Sit upright



6. Dominant hand



### Click on PVT icon



#### Wait for PVT to load



- It may take the program a minute to load.
- Do not press or click anything while the program is loading as this may cause it to crash.

# PVT results

PVT results should automatically upload online if WiFi is turned on

We will contact you if results are not uploaded; please follow email template

## Email PVT results if contacted





# Follow email template